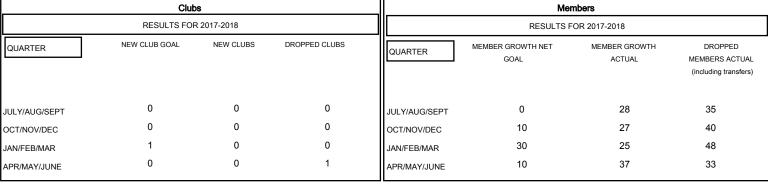

## MONTHLY MEMBERSHIP PROGRESS REPORT

District 26 M4

Results as of: 06/30/2018

## GMT: JOE AL PICONE LOCATION MISSOURI GMT CA



## GOALS AND ACTUAL NEW CLUBS CUMULATIVE



## GOALS AND ACTUAL MEMBERS CUMULATIVE



| DROPPED CLUBS: 1  DROPPED MEMBERS |     | 36 CLUBS OF 58 ADDED 1 OR MORE NEW MEMBERS | GENDER DISTRIBUTION  MALE 955 (74.55%)  FEMALE 326 (25.45%)  Women Percentage Fiscal Year Goal: 24% |   |
|-----------------------------------|-----|--------------------------------------------|-----------------------------------------------------------------------------------------------------|---|
| DECEASED                          | 13  | CLICK HERE FOR CUMULATIVE MEMBERSHIP DATA  | TOTAL FAMILY UNIT MEMBERS                                                                           | 0 |
| CLUB CANCELLED                    | 7   |                                            |