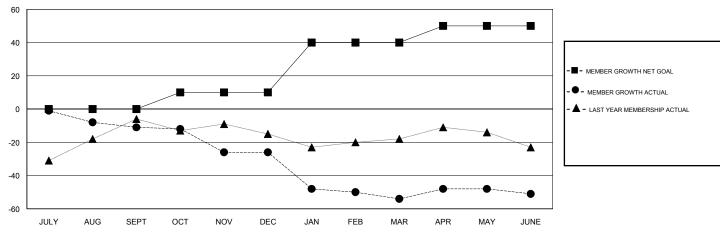

## GOALS AND ACTUAL MEMBERS CUMULATIVE

| DROPPED CLUBS: 1  DROPPED MEMBERS |     | 36 CLUBS OF 58 ADDED 1 OR MORE NEW MEMBERS | GENDER DISTRIBUTION  MALE 955 (74.55%)  FEMALE 326 (25.45%)  Women Percentage Fiscal Year Goal: 24% |   |
|-----------------------------------|-----|--------------------------------------------|-----------------------------------------------------------------------------------------------------|---|
| DECEASED                          | 13  | CLICK HERE FOR CUMULATIVE MEMBERSHIP DATA  | TOTAL FAMILY UNIT MEMBERS                                                                           | 0 |
| CLUB CANCELLED                    | 7   |                                            |                                                                                                     | 0 |
| OTHER                             | 136 |                                            | FAMILY MEMBERS PAYING HALF DUES                                                                     | 0 |
| TOTAL                             | 156 |                                            |                                                                                                     |   |